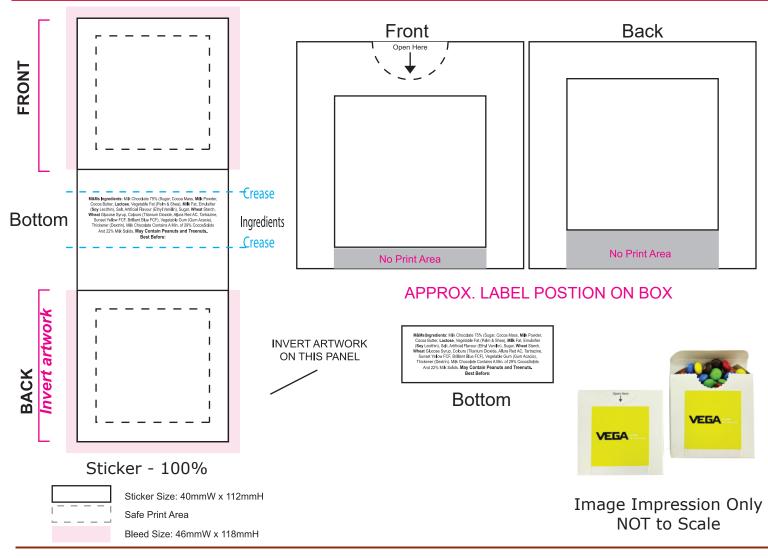

## Product Code : CC078D50 - Flip Lid Box 50g with Mini M&Ms

| Description<br>Order#<br>Company Name<br>Contact          | : : | Flip Lid Cardboard Box with 50g Mini M&Ms                                        |
|-----------------------------------------------------------|-----|----------------------------------------------------------------------------------|
| Sticker Size<br>Print Colour<br>Quantity<br>Delivery Date |     | 40mmW x 112mmH (x2 Print Panels)<br>Customer must provide PMS Colour print guide |